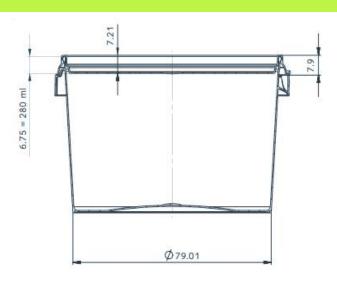

## **Technical Drawings**

## **Product Information**

| Product Type       | Tamper-Evident     |
|--------------------|--------------------|
| Shape              | Round              |
| Volume             | 280ml              |
| Container Diameter | 93.8mm             |
| Container Height   | 62.5mm             |
| Container Weight   | 11.59g             |
| Lid Weight         | 4.1g               |
| Colour             | Clear              |
| Food Approval      | Yes                |
| Closure Type       | Tamper-Evident Tab |
| Protective Collar  | Yes                |
| Handle Available?  | No                 |
| IML Available?     | Container and Lids |
|                    |                    |