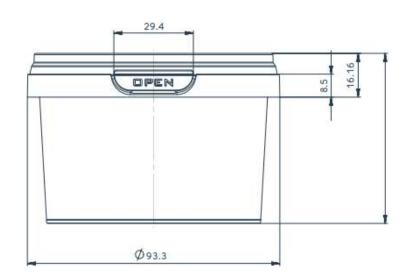

## **Technical Drawings**

## **Product Information**

| Product Type       | Tamper-Evident     |
|--------------------|--------------------|
| Shape              | Round              |
| Volume             | 280ml              |
| Container Diameter | 93.8mm             |
| Container Height   | 62.5mm             |
| Container Weight   | 11.59g             |
| Lid Weight         | 4.1g               |
| Colour             | Clear              |
| Food Approval      | Yes                |
| Closure Type       | Tamper-Evident Tab |
| Protective Collar  | Yes                |
| Handle Available?  | No                 |
| IML Available?     | Container and Lids |
|                    |                    |