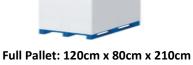

## **PRODUCT REFERENCE NUMBER - #2104B Standard**

| Palletisation |                    |                       |                  |                     |  |  |  |  |  |
|---------------|--------------------|-----------------------|------------------|---------------------|--|--|--|--|--|
| Smallpack     |                    |                       |                  |                     |  |  |  |  |  |
| Item          | Total Pcs. Per Box | Total Pcs. Per Pallet | Boxes Per Pallet | Total Pallet Height |  |  |  |  |  |
| Containers    | 225                | 3600                  | 16               | 225cm               |  |  |  |  |  |
| Lids          | 225                | 13500                 | 60               | 225cm               |  |  |  |  |  |
| Bulk          |                    |                       |                  |                     |  |  |  |  |  |
| Item          | Total Pcs. Per Box | Total Pcs. Per Pallet | Boxes Per Pallet | Total Pallet Height |  |  |  |  |  |
| Containers    | 1798               | 3596                  | 2                | 225cm               |  |  |  |  |  |
| Lids          | 1215               | 19440                 | 16               | 225cm               |  |  |  |  |  |
| Single Box    | Bulk               | Bulk Pallet           |                  | Combi Pallet        |  |  |  |  |  |
|               |                    |                       |                  |                     |  |  |  |  |  |

Dimensions: 60cm x 40cm x 40cm

Wooden Pallet: 120cm x 80cm x 15cm

Full Pallet: 120cm x 80cm x 210cm Wooden Pallet: 120cm x 80cm x 15cm