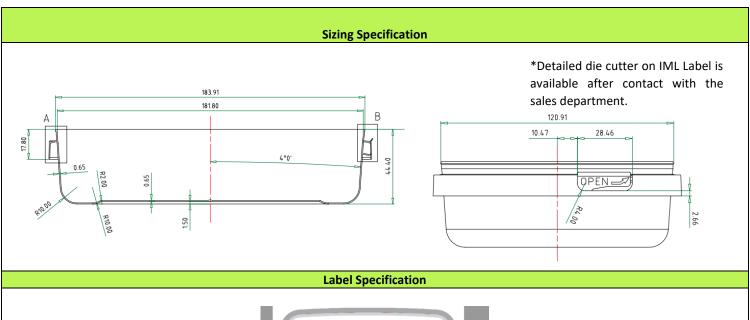

## **PRODUCT REFERENCE NUMBER - #2104B Standard**

|                                    |                                                                                                                                                                                                                                                        | Product Info                                                               | rmation               |                                  |                          |                                     |
|------------------------------------|--------------------------------------------------------------------------------------------------------------------------------------------------------------------------------------------------------------------------------------------------------|----------------------------------------------------------------------------|-----------------------|----------------------------------|--------------------------|-------------------------------------|
| Shape                              | Rectangula                                                                                                                                                                                                                                             | ar                                                                         |                       |                                  |                          |                                     |
| Volume                             | 750ml                                                                                                                                                                                                                                                  |                                                                            |                       |                                  |                          |                                     |
| External Diameter with Lid         | 128.8 /x191.8mm                                                                                                                                                                                                                                        |                                                                            |                       |                                  |                          |                                     |
| <b>External Diameter of Bottom</b> | 129.91 /x183.91mm                                                                                                                                                                                                                                      |                                                                            |                       |                                  | •                        |                                     |
| External Diameter of Lid           |                                                                                                                                                                                                                                                        |                                                                            |                       |                                  |                          |                                     |
| Container Height                   | 44.4mm                                                                                                                                                                                                                                                 |                                                                            |                       |                                  |                          |                                     |
| Container Weight<br>Lid Weight     | 30g                                                                                                                                                                                                                                                    |                                                                            |                       |                                  |                          |                                     |
| Colour                             | Clear                                                                                                                                                                                                                                                  |                                                                            |                       |                                  |                          |                                     |
|                                    |                                                                                                                                                                                                                                                        | Sealing T                                                                  | уре                   |                                  |                          |                                     |
| Closure Type                       | Snap-On                                                                                                                                                                                                                                                | Tamper Evident                                                             | Yes                   | Sea<br>Pos                       | l<br>sible               |                                     |
| Protective Collar                  | Yes                                                                                                                                                                                                                                                    | Lid Type                                                                   | Standard              | Foo App                          | d<br>Proval              |                                     |
|                                    |                                                                                                                                                                                                                                                        | Decorative (                                                               | Options               |                                  |                          |                                     |
| Handle Available                   | No                                                                                                                                                                                                                                                     |                                                                            | Different             | IMLoptions                       | Perfect colou            | r matching                          |
| <b>Decoration Available</b>        | IML                                                                                                                                                                                                                                                    |                                                                            | Full cover Peek ins   | sparent Clear pot with colourful | Coloured plastic options | Choose from Panton<br>or mixed CMYK |
| Container                          | No                                                                                                                                                                                                                                                     | HAND                                                                       | LE .                  | dow lid. Orvice versa            |                          | CMYK PANTONE                        |
| Lid                                | Yes                                                                                                                                                                                                                                                    |                                                                            |                       |                                  |                          | PANTONE                             |
|                                    |                                                                                                                                                                                                                                                        | Technical Spe                                                              |                       |                                  |                          |                                     |
|                                    |                                                                                                                                                                                                                                                        | 80 A (MFI 35), Braskem                                                     | (MFI 40), Borealis    | RJ3770MO Random                  | , Molpen RP34            | 8T, Boreali                         |
| Approval                           |                                                                                                                                                                                                                                                        | e grade (Transparent)<br>s and masterbatches us                            | sed in the production | on process have the              | e appropriate f          | ood contac                          |
|                                    | Standard panto surcharge.                                                                                                                                                                                                                              | ne colours will be use                                                     | ed unless otherwis    | se stated, customis              | ed will genera           | ally incur                          |
| Hot Fill                           | Packaging is sui<br>Packaging must<br>temperatures.                                                                                                                                                                                                    | table for contact with<br>be tested by the cust<br>from special cold-resis | tomer with the ac     | tual product before              | e approval for           | use at ho                           |
| <b>Cold Temperature</b>            | Package made from special cold-resistant material can be used at temperatures below -20°c. It produced according to customer requirements. Packaging must be tested by the customer with the actu product before approval for use at low temperatures. |                                                                            |                       |                                  |                          |                                     |
|                                    | The compliance                                                                                                                                                                                                                                         |                                                                            |                       |                                  |                          |                                     |