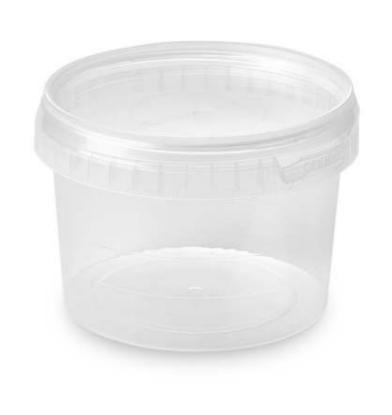

## **Product Information**

| Product Type       | Tamper-Evident     |  |
|--------------------|--------------------|--|
| Shape              | Round              |  |
| Volume             | 565ml              |  |
| Container Diameter | 118mm              |  |
| Container Height   | 79mm               |  |
| Container Weight   | 21g                |  |
| Lid Weight         | 7g                 |  |
| Colour             | Clear              |  |
| Food Approval      | Yes                |  |
| Closure Type       | Tamper-Evident Tab |  |
| Protective Collar  | Yes                |  |
| Handle Available?  | No                 |  |
| IML Available?     | Container and Lid  |  |